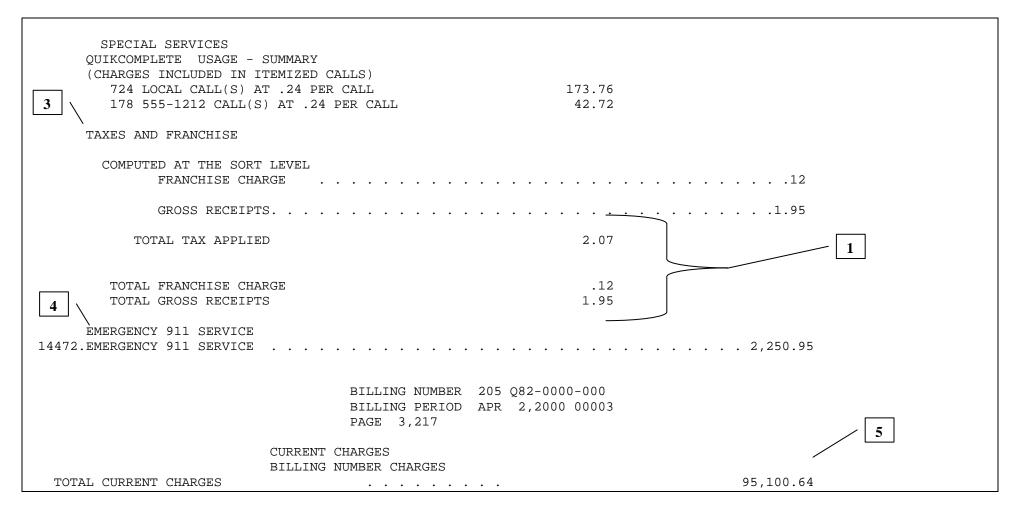

## Billing Number Charges Pages

This section shows a total of the Monthly Service Charges, Other Charges and Credits, Itemized Calls, Local Usage, Directory Assistance and Taxes. In addition, any item number that appears in this section, reference charges billed to the Q Account number. Some of the features unique to this page include:

- 1. Summary Totals These totals summarize Monthly Service Charges, Other Charges and Credits, Itemized Calls, Local Usage, Directory Assistance and Taxes.
- 2. Directory Assistance This section contains a total of the charges associated with the use of the directory assistance.
- 3. Taxes and Franchise This section summarizes the taxes, franchise fees and gross receipts for the CLEC's earning numbers. In addition, taxes, franchise fees and gross receipts on the Billing Number Charges page that appear within an item number represent these type of charges on the CLEC's Q account.
- 4. Emergency 911 Service This section lists the charges associated with E911 services. These charges are passed to the CLEC through AT&T on behalf of the local municipalities. This charge is billed at the billing telephone number level.
- 5. Total Current Charges This total corresponds to the Total Current AT&T Charges as described in the Summary of Charges Billed page.