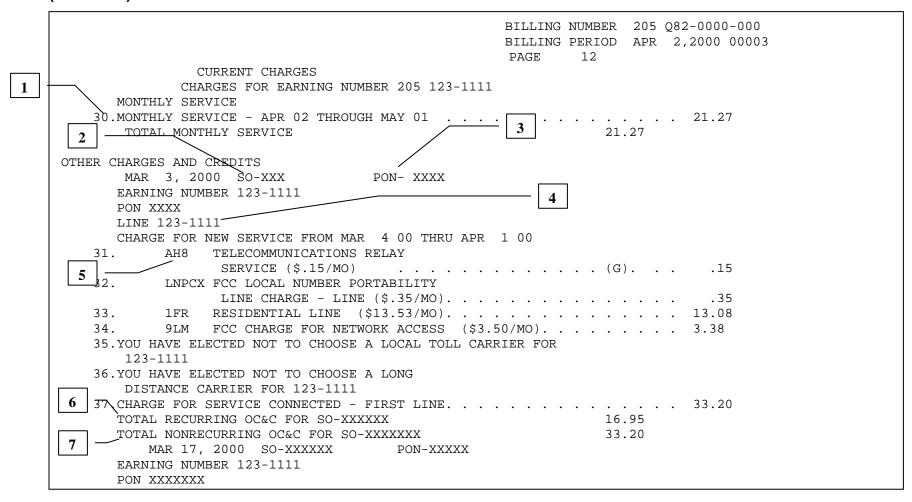

1. Monthly Service – This section shows the monthly service charge for the earning telephone number and the bill through date. The monthly service charge reflects the CLEC's contracted/state resale discount rate.

Some of the line items that are unique to these pages within the Other Charges and Credits detail include:

- 2. Service Order Number This number will appear on the first line of each service order heading with the body of the Other Charges and Credits detail section along with the date of the service order. This is an AT&T system generated, up to 12 characters, alphanumeric indicator. It is used to identify service order activity placed by the CLEC for that earning number during the monthly billing period.
- 3. Purchase Order Number (PON) –This is a customer generated, up to 16 character alphanumeric indicator, that appears on the first line of each service order heading within the body of the Other Charges and Credits detail section along with the Service Order. It is used to identify the customer's unique purchase order or requisition number that authorizes the issuance of this request or supplement. If the service order activity is AT&T generated, the Purchase Order field will not be populated.
- 4. Line Number This is a seven or ten digit end user telephone number that the service order activity has affected.
- 5. Universal Service Order Code (USOC) This is up to a five-character alphanumeric code that is used to identify a particular service or equipment offered under the General Subscriber Service Tariff (GSST). These USOC codes appear as a numbered line item, along with a description of the service and the recurring monthly charge. This line also contains tax indicators. A definition of a tax indicator is located on the reverse side of the page. \* The billed amount, located on the right hand side of the bill, is the prorated charge for the service from the date of the service order.
- 6. Recurring Charges These are charges that occur on a monthly basis. They reflect the charges for the products and services that are active on the account at bill time.

# Earning Number Detail Pages (Continued)

- 7. Non Recurring Charges These are one-time credits or charges, for example line 37 shows a new service connection charge.
- 8. Itemized Calls –This line shows itemized call detail for the associated earning telephone number. Itemized call detail included in this section is all charges for AT&T carried intraLATA toll and customer activated per use calls, for example, call return and directory assistance call complete.
- 9. Tax Codes This column, if populated, contains tax code information that is located on the reverse side of the bill page.
- 10. Directory Assistance This line item indicates the number of calls to both local and national directory assistance, per telephone number. The directory assistance sort option, which is available in some states, will associate charges for directory assistance at the earning number level. If Directory Assistance sort is not selected by the CLEC or available in that state, charge amounts will appear on the Billing Number Charges page. For a list of states that have the Directory Assistance sort option please contact your Billing Administrator.
- 11. Total for Earning Number