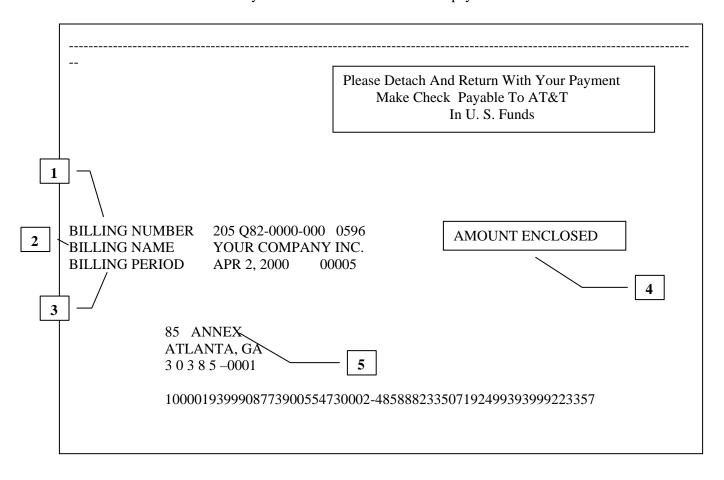

#### Remittance Advice

This is an example of a payment return document that the customer will include with the payment for the monthly billing period. This section contains the following line items:

- Billing Number This is up to a 17 character alphanumeric indicator that is unique to the CLEC and is used to track and summarize the CLEC's monthly billing activity. A main account number (Q Account) is used for billing and collection purposes.
- 2. Billing Name This is the customer name that is associated with the billing number.
- 3. Monthly Billing Period This is the end date for the current monthly billing period.
- 4. Amount Enclosed This is a space that can be used by the customer to write in the amount that is enclosed with the bill.
- 5. Payment Remittance Address The payment is mailed to this address.