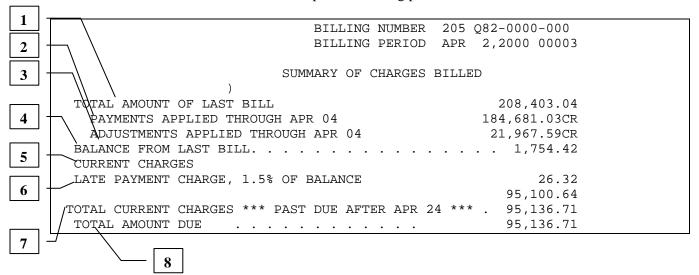

## Summary of Charges

The first page of the bill shows a summary of the charges being billed to the customer. The line items contained in this section include:

- 1. Total amount of the last bill This shows the total charges from the previously billed period.
- 2. Payments Applied This shows the payments that have been applied to the balance on the customer account.
- 3. Adjustment Applied This shows any adjustments that have been applied to the customer account.
- 4. Balance from Last Bill This line shows the balance from the previous billing period minus prior payments and adjustments.
- 5. Current Charges This line shows the current charges for the current billing period.
- 6. Late Payment Charge This line item represents the state specific rate applied to the unpaid balance from the previous bill. Please refer to the state specific tariff rates.
- 7. Total Current Charges This line shows the total charges for the current monthly billing period. This line also includes a phrase indicating the past due date for payment remittance on the total amount due.
- 8. Total Amount Due This line shows the total balance of charges that includes the total current charges for this billing period plus any remaining balance from previous billing periods.