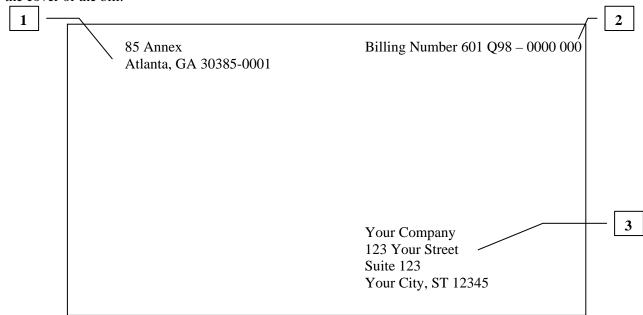

#### **Title Page**

The title page contains the following customer information:

- 1. AT&T return address This is the AT&T return address for the postal service to return the bill when/if the bill cannot be delivered properly. It appears on the cover of the bill.
- 2. Billing number This is up to a 17 character alphanumeric indicator that is unique to the CLEC and is used to track and summarize the CLEC's monthly activity.
- 3. Customer address This is the address of the CLEC. This is the only information that will appear on the cover of the bill.